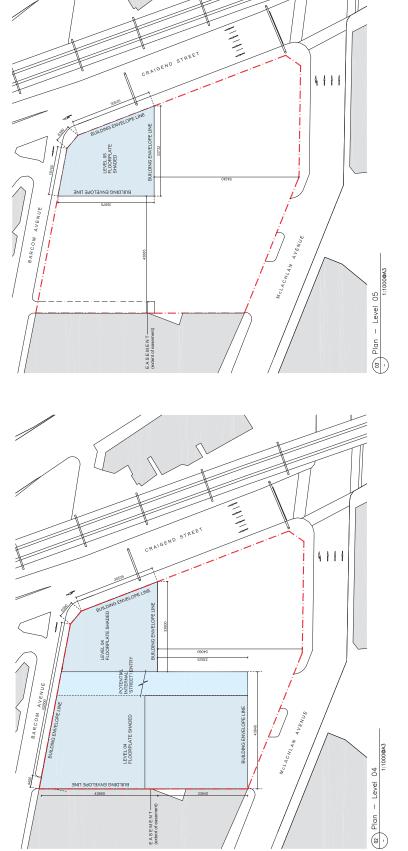

### **SELECTED DRAWINGS**

**65 CRAIGEND STREET, DARLINGHURST** 

A 22.04.15 Stage 1 Development Application SV MD Revision Date Description Initial Checked 4.09.15 Stage 1 Development Application SV MD

BMW Showroom Rushcutters Bay Typlcal Level Plans

04 Plan - Level 03

DA03.00[B]

1:500 @ A1 1:1000@ A3 7/9/2015 5:42 PM DA Stage 1 S11852

4 1 1 1 BUILDING ENVELOPE LINE

03 Plan - Level 01 - 1:1000@A3

| N N            |                                                                                           | Initial Check |                                 |                     | <sub>ص</sub> |         |             |            |                  | glocalnem                                           |             |            |   |
|----------------|-------------------------------------------------------------------------------------------|---------------|---------------------------------|---------------------|--------------|---------|-------------|------------|------------------|-----------------------------------------------------|-------------|------------|---|
| Application    | Application                                                                               | =             |                                 |                     | 1:1000@ A3   | Checked |             |            | Ā                | rushcufiensbay/01                                   | [Revision]  |            |   |
| Douglosmon     | 4:09:15 stage 1 Development Application SV<br>22:04:15 Stage 1 Development Application SV | 5             | room<br>s Bay                   | sui                 | 1.500 @ A1 1 |         | 52          | DA Stage 1 | 8/9/2015 4:19 PM | S11800-11890s11852 bmw_rushcufiansbay/00_mahloadigi |             | <u>B</u>   | ĺ |
| 4 00 4E Others | 04.15 Stage                                                                               | Description   | BMW Showroom<br>Rushcutters Bay | Typical Level Plans | 1.500        |         | S11852      | DA S       | 8/9/2            | S411800-                                            |             | DA03.01[B] |   |
|                |                                                                                           | Revision Date | BMM<br>Rush                     | Typical             | Scale        | Drawn   | Project No. | Status     | Plot Date        | Plot File                                           | Drawing No. | DAC        |   |
|                |                                                                                           |               |                                 |                     |              |         |             |            |                  |                                                     |             |            |   |