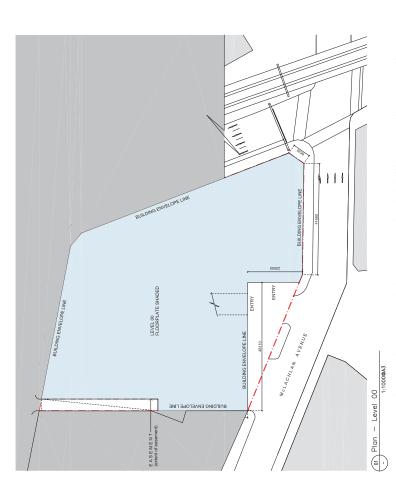

### **SELECTED DRAWINGS**

**65 CRAIGEND STREET, DARLINGHURST** 

A 22.04.15 Stage 1 Development Application SV MD Revision Date Description Initial Checked 4.09.15 Stage 1 Development Application SV MD

BMW Showroom Rushcutters Bay Typlcal Level Plans

04 Plan - Level 03

DA03.00[B]

1:500 @ A1 1:1000@ A3 7/9/2015 5:42 PM DA Stage 1 S11852

4 1 1 1 BUILDING ENVELOPE LINE

03 Plan - Level 01 - 1:1000@A3

| N N            |                                                                                           | Initial Check |                                 |                     | <sub>ص</sub> |         |             |            |                  | glocalnem                                           |             |            |   |
|----------------|-------------------------------------------------------------------------------------------|---------------|---------------------------------|---------------------|--------------|---------|-------------|------------|------------------|-----------------------------------------------------|-------------|------------|---|
| Application    | Application                                                                               | =             |                                 |                     | 1:1000@ A3   | Checked |             |            | Ā                | rushcufiensbay/01                                   | [Revision]  |            |   |
| Douglosmon     | 4:09:15 stage 1 Development Application SV<br>22:04:15 Stage 1 Development Application SV | 5             | room<br>s Bay                   | sui                 | 1.500 @ A1 1 |         | 52          | DA Stage 1 | 8/9/2015 4:19 PM | S11800-11890s11852 bmw_rushcufiansbay/00_mahloadigi |             | <u>B</u>   | ĺ |
| 4 00 4E Others | 04.15 Stage                                                                               | Description   | BMW Showroom<br>Rushcutters Bay | Typical Level Plans | 1.500        |         | S11852      | DA S       | 8/9/2            | S411800-                                            |             | DA03.01[B] |   |
|                |                                                                                           | Revision Date | BMM<br>Rush                     | Typical             | Scale        | Drawn   | Project No. | Status     | Plot Date        | Plot File                                           | Drawing No. | DAC        |   |
|                |                                                                                           |               |                                 |                     |              |         |             |            |                  |                                                     |             |            |   |