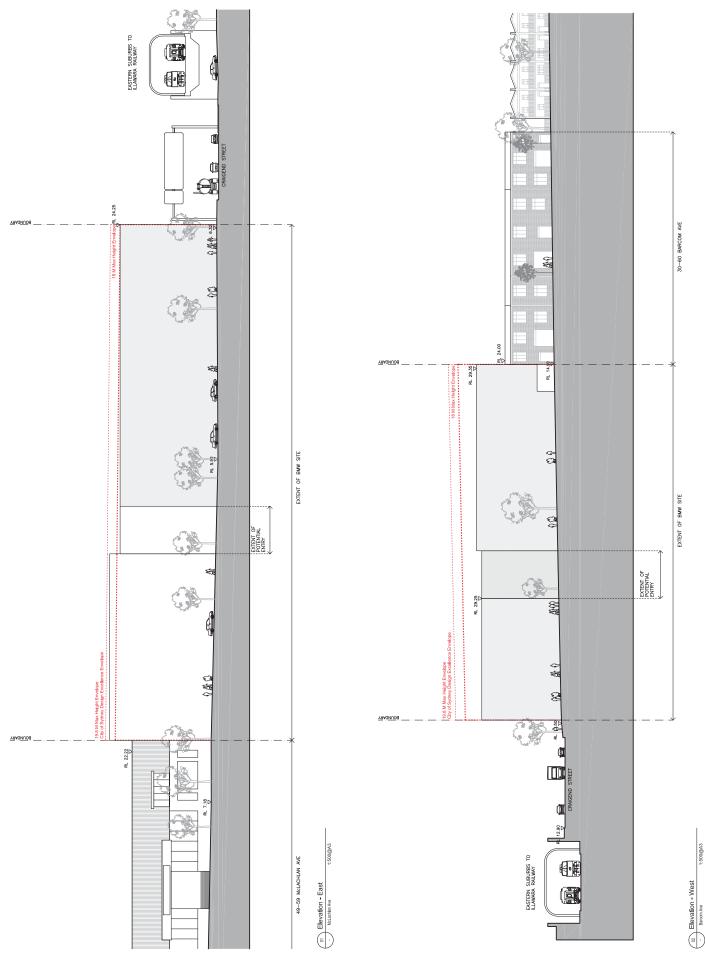

A 22.04.15 Stage 1 Development Application SV MD Revision Date Description Initial Checked B 4.09.15 Stage 1 Development Application SV MD

BMW Showroom Rushcutters Bay East Elevation West Elevation

1:250 @ A1 1:500@ A3

8/9/2015 4:27 PM DA Stage 1 S11852

DA07.00 [B]

Sates Smart Architects Pty Ltd ABN (

BATESSMART