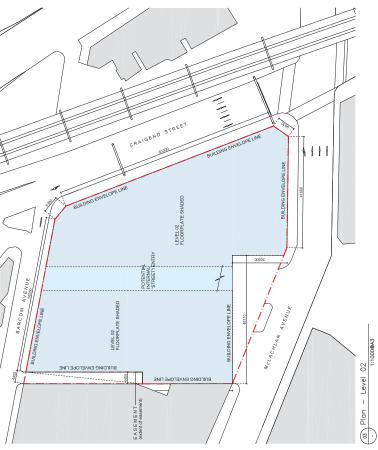

### **SELECTED DRAWINGS**

**65 CRAIGEND STREET, DARLINGHURST** 

A 22.04.15 Stage 1 Development Application SV MD Revision Date Description Initial Checked 4.09.15 Stage 1 Development Application SV MD

BMW Showroom Rushcutters Bay Typlcal Level Plans

04 Plan - Level 03

DA03.00[B]

1:500 @ A1 1:1000@ A3 7/9/2015 5:42 PM DA Stage 1 S11852

4 1 1 1 BUILDING ENVELOPE LINE

03 Plan - Level 01 - 1:1000@A3

| N N            |                                                                                           | Initial Check |                                 |                     | <sub>ص</sub> |         |             |            |                  | glocalnem                                           |             |            |   |
|----------------|-------------------------------------------------------------------------------------------|---------------|---------------------------------|---------------------|--------------|---------|-------------|------------|------------------|-----------------------------------------------------|-------------|------------|---|
| Application    | Application                                                                               | =             |                                 |                     | 1:1000@ A3   | Checked |             |            | Ā                | rushcufiensbay/01                                   | [Revision]  |            |   |
| Douglosmon     | 4:09:15 stage 1 Development Application SV<br>22:04:15 Stage 1 Development Application SV | 5             | room<br>s Bay                   | sui                 | 1.500 @ A1 1 |         | 52          | DA Stage 1 | 8/9/2015 4:19 PM | S11800-11890s11852 bmw_rushcufiansbay/00_mahloadigi |             | <u>B</u>   | ĺ |
| 4 00 4E Others | 04.15 Stage                                                                               | Description   | BMW Showroom<br>Rushcutters Bay | Typical Level Plans | 1.500        |         | S11852      | DA S       | 8/9/2            | S411800-                                            |             | DA03.01[B] |   |
|                |                                                                                           | Revision Date | BMM<br>Rush                     | Typical             | Scale        | Drawn   | Project No. | Status     | Plot Date        | Plot File                                           | Drawing No. | DAC        |   |
|                |                                                                                           |               |                                 |                     |              |         |             |            |                  |                                                     |             |            |   |